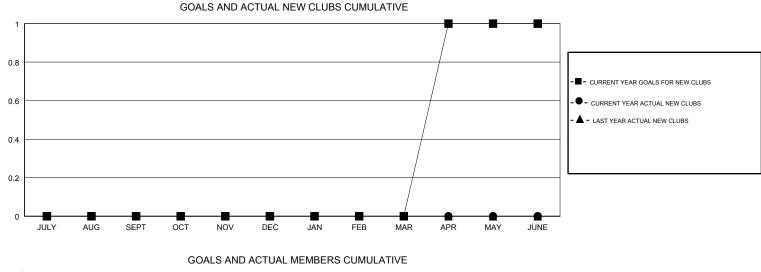

## GMT CA

| Clubs                 |               |           |               | Members               |                           |                         |                                                    |
|-----------------------|---------------|-----------|---------------|-----------------------|---------------------------|-------------------------|----------------------------------------------------|
| RESULTS FOR 2017-2018 |               |           |               | RESULTS FOR 2017-2018 |                           |                         |                                                    |
| QUARTER               | NEW CLUB GOAL | NEW CLUBS | DROPPED CLUBS | QUARTER               | MEMBER GROWTH NET<br>GOAL | MEMBER GROWTH<br>ACTUAL | DROPPED<br>MEMBERS ACTUAL<br>(including transfers) |
| JULY/AUG/SEPT         | 0             | 0         | 0             | JULY/AUG/SEPT         | -4                        | 16                      | 21                                                 |
| OCT/NOV/DEC           | 0             | 0         | 1             | OCT/NOV/DEC           | 0                         | 15                      | 34                                                 |
| JAN/FEB/MAR           | 0             | 0         | 0             | JAN/FEB/MAR           | 4                         | 12                      | 13                                                 |
| APR/MAY/JUNE          | 1             | 0         | 0             | APR/MAY/JUNE          | 33                        | 0                       | 0                                                  |