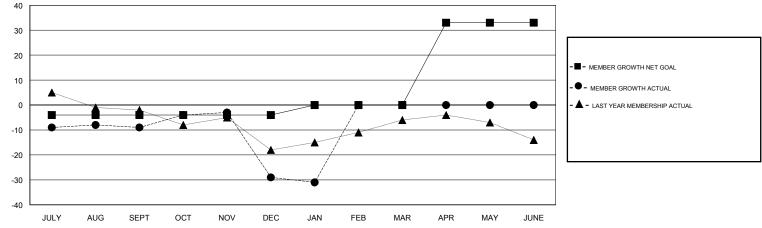

## GMT CA

| Clubs                 |               |           |               | Members               |                           |                         |                                                    |
|-----------------------|---------------|-----------|---------------|-----------------------|---------------------------|-------------------------|----------------------------------------------------|
| RESULTS FOR 2017-2018 |               |           |               | RESULTS FOR 2017-2018 |                           |                         |                                                    |
| QUARTER               | NEW CLUB GOAL | NEW CLUBS | DROPPED CLUBS | QUARTER               | MEMBER GROWTH NET<br>GOAL | MEMBER GROWTH<br>ACTUAL | DROPPED<br>MEMBERS ACTUAL<br>(including transfers) |
| JULY/AUG/SEPT         | 0             | 0         | 0             | JULY/AUG/SEPT         | -4                        | 16                      | 21                                                 |
| OCT/NOV/DEC           | 0             | 0         | 1             | OCT/NOV/DEC           | 0                         | 15                      | 34                                                 |
| JAN/FEB/MAR           | 0             | 0         | 0             | JAN/FEB/MAR           | 4                         | 12                      | 13                                                 |
| APR/MAY/JUNE          | 1             | 0         | 0             | APR/MAY/JUNE          | 33                        | 0                       | 0                                                  |